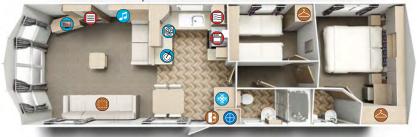

#### Icon Key

Boiler

38 x 12 2 bedroom sleeps 6

38 x 12 3 bedroom sleeps 8

Model designations shown for the above products are not definitive dimensions, for actual dimensions refer to table on page 116