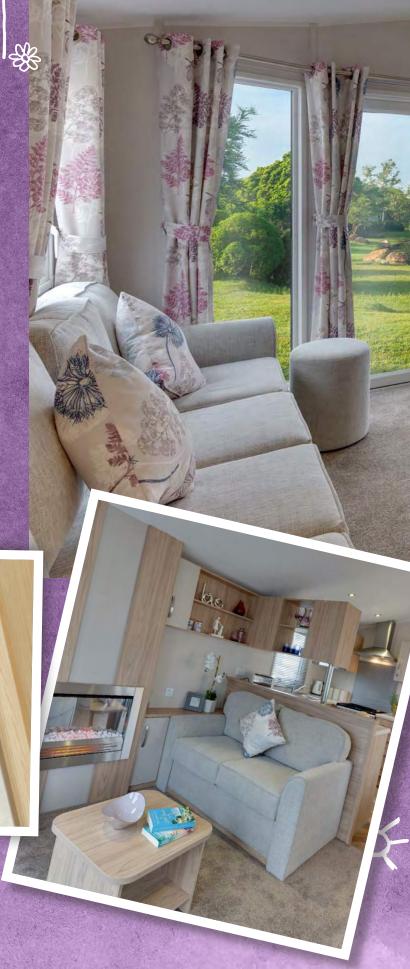

#### Features you'll love:

- Generous sofa-style seating is ideal for entertaining or relaxing and feels cosy year round.
- The large kitchen allows you to cook up your favourite holiday meals.
- Floor to ceiling windows let you make the most of your view.
- Lots of contemporary added extras, including a wine rack, to make you feel at home.

#### INTERIOR FEATURES

- Gas powered water heater
- Energy efficient lighting

- Domestic sofa-style fixed seating with scatter cushions, fold-out occasional sofa bed and under-seat storage compartments
- Feature fireplace with stainless steel electric fire
- Freestanding TV cabinet and coffee table
- Wall-mounted mirror

#### DINING AREA

- Freestanding pedestal dining table
- Fully upholstered dining chairs (two additional cylinder stools supplied in three bedroom model)
- Feature pendant lighting
- Full height storage cupboard (where central heating is specified)