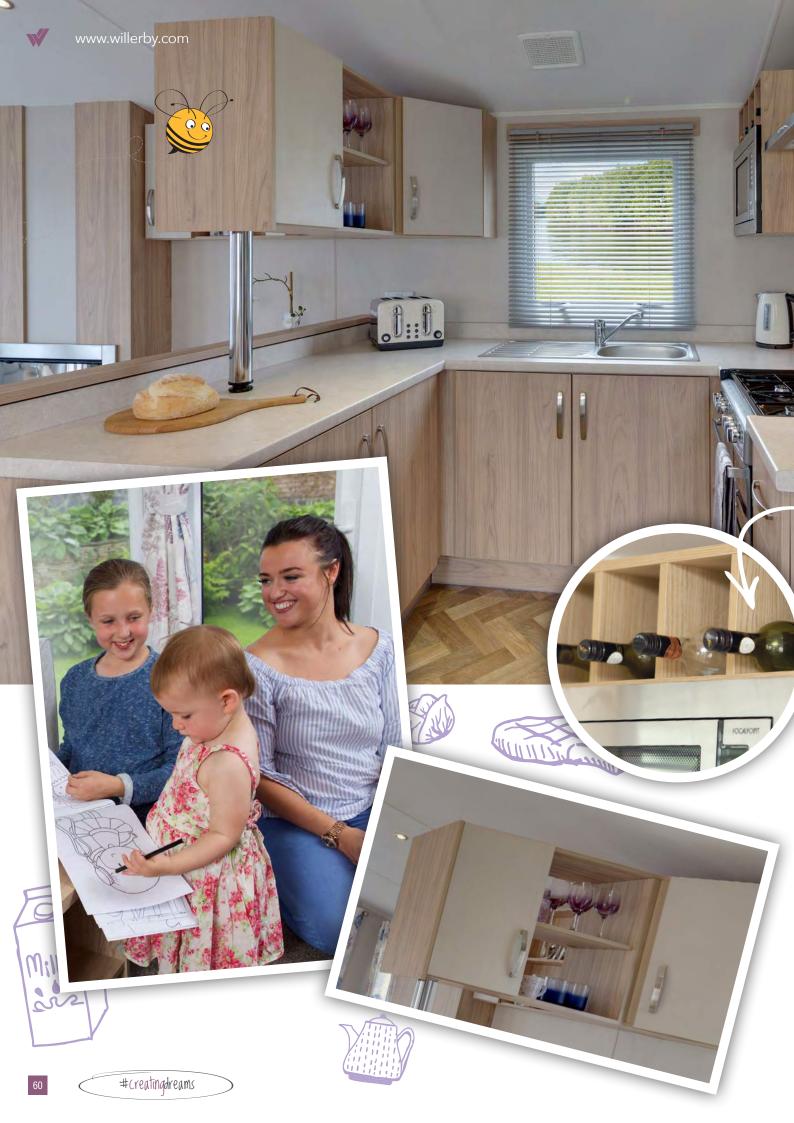

#### KIICHEN

- Integrated 70/30 fridge-freezer and microwave
- Double cavity gas oven/grill with glass splashback
- Externally-vented stainless steel extractor fan