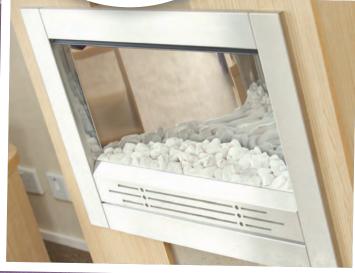

#### INTERIOR FEATURES

- Gas powered water heater
- Energy efficient lighting

- Domestic sofa-style fixed seating with scatter cushions, fold-out occasional sofa bed and under-seat storage compartments
- Feature fireplace with stainless steel electric fire
- Freestanding TV cabinet and coffee table
- Wall-mounted mirror