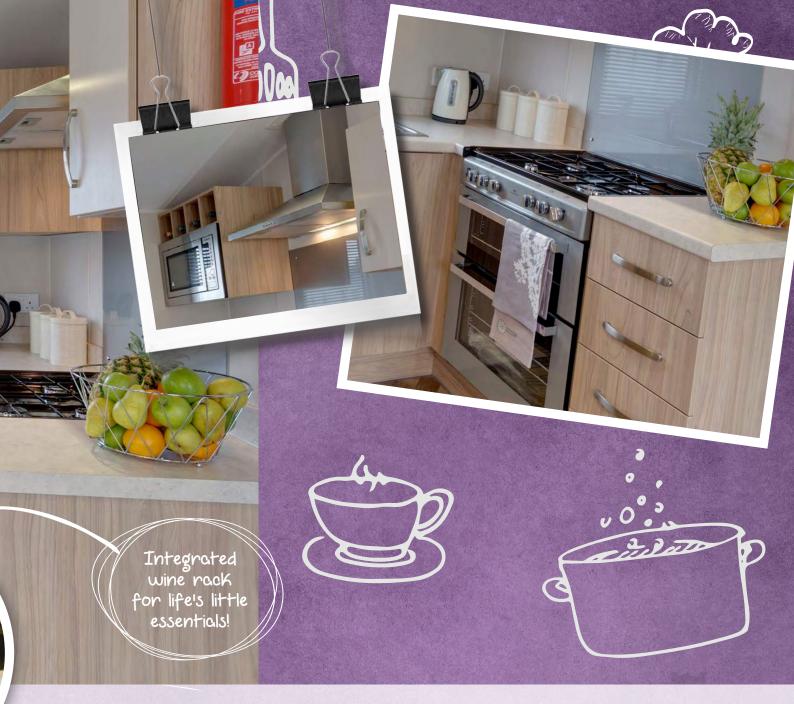

#### KIICHEN

- Integrated 70/30 fridge-freezer and microwave
- Double cavity gas oven/grill with glass splashback
- Externally-vented stainless steel extractor fan