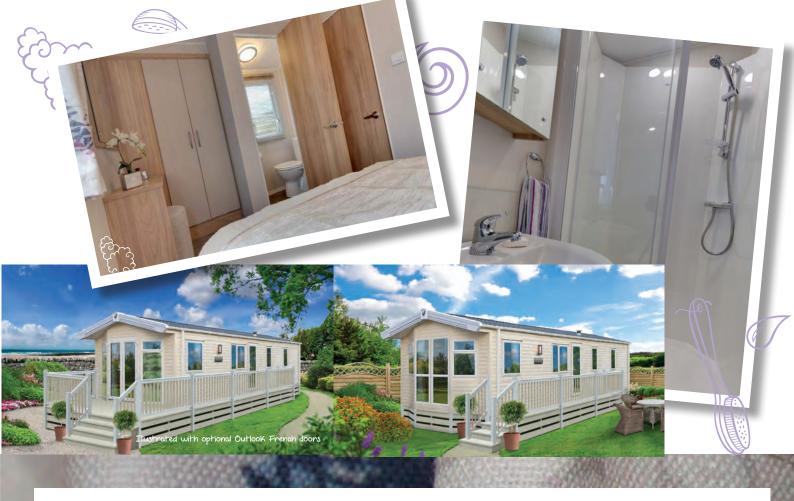

#### MAIN BEDROOM

- Kingsize bed with lift-up storage system (two bedroom models)
- Double bed with lift-up storage system (three bedroom model)
- Mirrored dressing area with cube stool
- Floating bedside cabinets and bedside
- En-suite WC (two bedroom models)

## FAMILY SHOWER ROOM

- Large shower enclosure with thermostatically controlled shower
- Additional separate WC (three bedroom model)