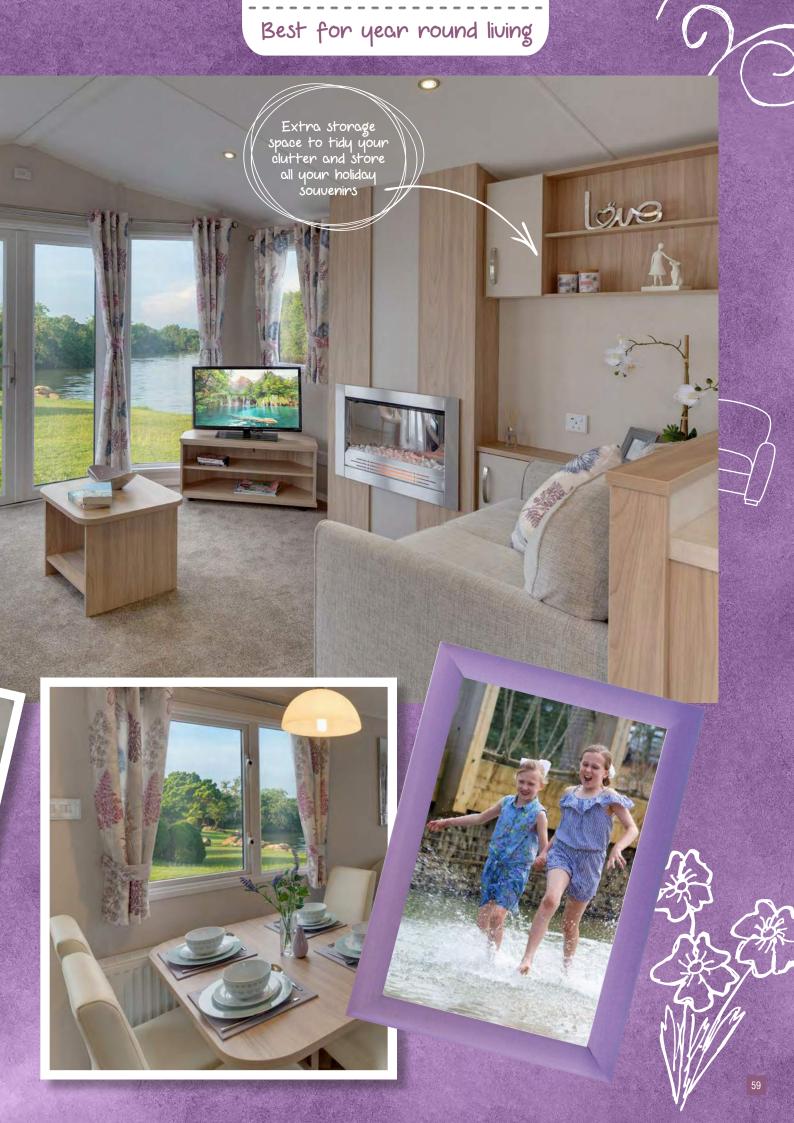

#### Features you'll love:

- Generous sofa-style seating is ideal for entertaining or relaxing and feels cosy year round.
- The large kitchen allows you to cook up your favourite holiday meals.
- Floor to ceiling windows let you make the most of your view.
- Lots of contemporary added extras, including a wine rack, to make you feel at home.

#### INTERIOR FEATURES

- Gas powered water heater
- Energy efficient lighting

- Domestic sofa-style fixed seating with scatter cushions, fold-out occasional sofa bed and under-seat storage compartments
- Feature fireplace with stainless steel electric fire
- Freestanding TV cabinet and coffee table
- Wall-mounted mirror

#### DINING AREA

- Freestanding pedestal dining table
- Fully upholstered dining chairs (two additional cylinder stools supplied in three bedroom model)
- Feature pendant lighting
- Full height storage cupboard (where central heating is specified)