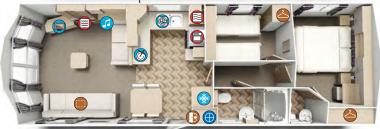

#### Icon Key

Boiler

38 x 12 2 bedroom sleeps 6

38 x 12 3 bedroom sleeps 8

Model designations shown for the above products are not definitive dimensions, for actual dimensions refer to table on page 116