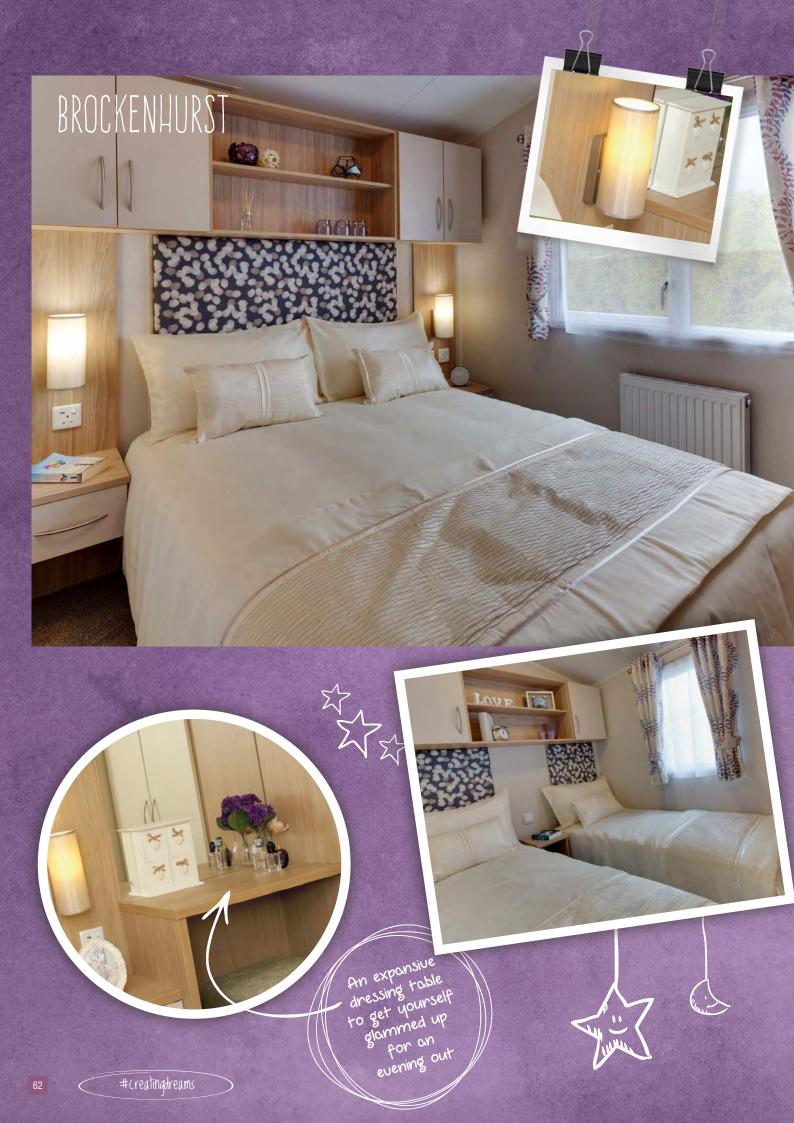

BROCKENHURST

New

The Brockenhurst has been designed for the fun-loving, sociable family who like to make the most of their time away.

#### MAIN BEDROOM

- Kingsize bed with lift-up storage system (two bedroom models)
- Double bed with lift-up storage system (three bedroom model)
- Mirrored dressing area with cube stool
- Floating bedside cabinets and bedside
- En-suite WC (two bedroom models)